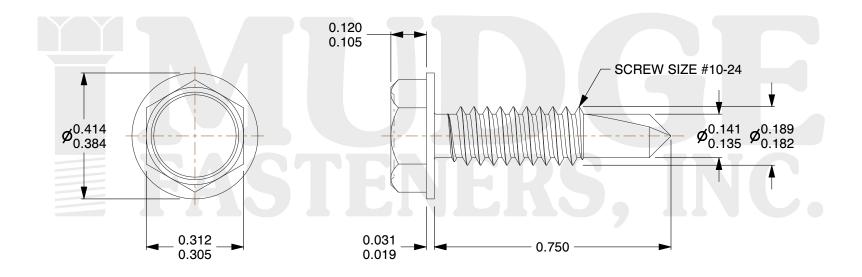

## Notes:

1. HEAD STYLE: HEX WASHER HEAD
2. SCREW TYPE: SELF DRILLING SCREW

3. STANDARD: ANSI B18.2.1

4. MATERIAL: 18-8 STAINLESS STEEL

@ www.mudgefasteners.com

This file and any associated information and specifications are provided for reference and evaluation purposes only and are subject to change without notice. Mudge Fasteners makes no representations, warranties, or guarantees as to the appropriateness, accuracy, completeness, or suitability for any purpose of the file, information, or specification. You are solely responsible for the use of the file, information, and specifications.

|                          |                                                   | ONLI   |
|--------------------------|---------------------------------------------------|--------|
| COMPONENT<br>DESCRIPTION | 10-24X3/4 HEX WASHER SELF DRILL<br>18-8 STAINLESS | INCH   |
|                          |                                                   | SHEET  |
|                          |                                                   | 1 of 1 |
| PART NUMBER              | 13710TM075SS188                                   | SCALE  |
| MATERIAL                 | 18-8 STAINLESS STEEL                              | 3.288  |