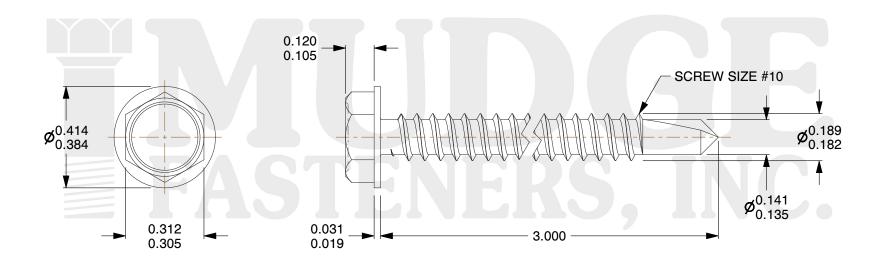

## Notes:

1. HEAD STYLE: HEX WASHER HEAD

2. SCREW TYPE: SELF DRILLING SCREW

3. STANDARD: ANSI B18.2.1

4. MATERIAL: 410 STAINLESS STEEL

@www.mudgefasteners.com

This file and any associated information and specifications are provided for reference and evaluation purposes only and are subject to change without notice. Mudge Fasteners makes no representations, warranties, or guarantees as to the appropriateness, accuracy, completeness, or suitability for any purpose of the file, information, or specification. You are solely responsible for the use of the file, information, and specifications.

|                          |                                          | UNIT   |
|--------------------------|------------------------------------------|--------|
| COMPONENT<br>DESCRIPTION | #10X3 HEX WASHER SELF DRILL<br>STAINLESS | INCH   |
|                          |                                          | SHEET  |
|                          |                                          | 1 of 1 |
| PART NUMBER              | 13710T300SS                              | SCALE  |
| MATERIAL                 | 410 STAINLESS STEEL                      | 2.647  |