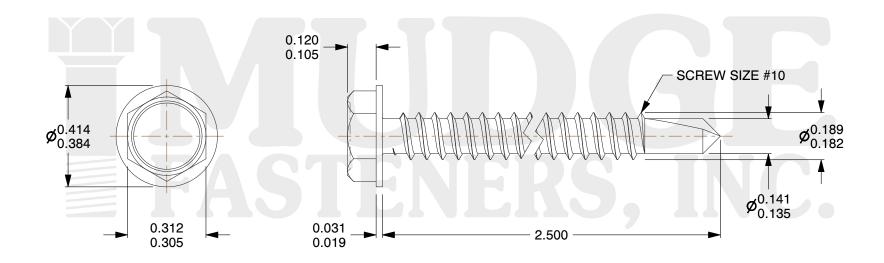

## Notes:

1. HEAD STYLE: HEX WASHER HEAD

2. SCREW TYPE: SELF DRILLING SCREW

3. STANDARD: ANSI B18.2.1

4. MATERIAL: 410 STAINLESS STEEL

@www.mudgefasteners.com

This file and any associated information and specifications are provided for reference and evaluation purposes only and are subject to change without notice. Mudge Fasteners makes no representations, warranties, or guarantees as to the appropriateness, accuracy, completeness, or suitability for any purpose of the file, information, or specification. You are solely responsible for the use of the file, information, and specifications.

|                          |                                             | UNIT   |
|--------------------------|---------------------------------------------|--------|
| COMPONENT<br>DESCRIPTION | #10X2-1/2 HEX WASHER SELF DRILL<br>STAINLES | INCH   |
|                          |                                             | SHEET  |
|                          |                                             | 1 of 1 |
| PART NUMBER              | 13710T250SS                                 | SCALE  |
| MATERIAL                 | 410 STAINLESS STEEL                         | 2.647  |