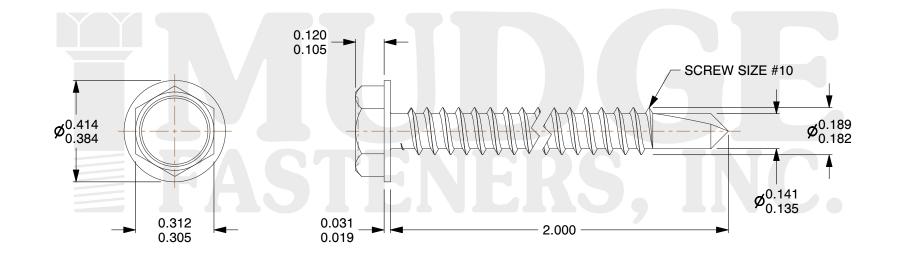

## Notes :

- 1. HEAD STYLE: HEX WASHER HEAD
- 2. SCREW TYPE: SELF DRILLING SCREW
- 3. STANDARD: ANSI B18.2.1
- 4. MATERIAL: 410 STAINLESS STEEL
- 5. COLOR: RUST PAINT

| FASTENERS, INC.          | ASTENERS, INC. appropriateness, accuracy, completeness, or suitability for any purpose of the file, information, or specification. You are solely responsible for the use of the file, information, and | Mudge Fasteners. It contains<br>confidential proprietary<br>information that is Mudge | COMPONENT<br>DESCRIPTION | 10X2 HEX WASHER SELF DRILL<br>SS RUST PNT RUST PAINT | UNIT<br>INCH    |
|--------------------------|---------------------------------------------------------------------------------------------------------------------------------------------------------------------------------------------------------|---------------------------------------------------------------------------------------|--------------------------|------------------------------------------------------|-----------------|
|                          |                                                                                                                                                                                                         |                                                                                       |                          |                                                      | SHEET<br>1 of 1 |
|                          |                                                                                                                                                                                                         |                                                                                       | PART NUMBER              | 13710T200SSRUSTP                                     | SCALE           |
| 8 www.mudgefasteners.com |                                                                                                                                                                                                         |                                                                                       | MATERIAL                 | 410 STAINLESS STEEL                                  | 2.647           |