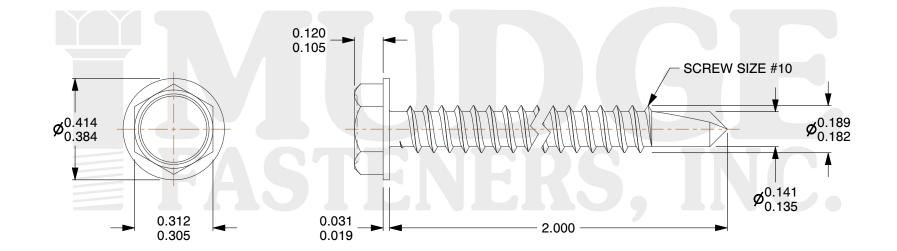

## Notes :

- 1. HEAD STYLE: HEX WASHER HEAD
- 2. SCREW TYPE: SELF DRILLING SCREW
- 3. STANDARD: ANSI B18.2.1
- 4. MATERIAL: 410 STAINLESS STEEL
- 5. COLOR: DRIFTWOOD MICA PAINT

| FASTENERS, INC.          | <b>STENERS, INC.</b> appropriateness, accuracy, completeness, or suitability for any purpose of the file, information, or specification. You are solely responsible for the use of the file, information, and | This drawing is the property of<br>Mudge Fasteners. It contains<br>confidential proprietary<br>information that is Mudge<br>Fasteners property. Do not<br>disclose to or duplicate for<br>others except as authorized by<br>Mudge Fasteners. | COMPONENT<br>DESCRIPTION | 10X2 HEX WASHER SELF-DRILL<br>STAINLESS, DRIFTWOOD MICA PAINT,<br>#UC106692F | UNIT<br>INCH    |
|--------------------------|---------------------------------------------------------------------------------------------------------------------------------------------------------------------------------------------------------------|----------------------------------------------------------------------------------------------------------------------------------------------------------------------------------------------------------------------------------------------|--------------------------|------------------------------------------------------------------------------|-----------------|
|                          |                                                                                                                                                                                                               |                                                                                                                                                                                                                                              |                          |                                                                              | SHEET<br>1 of 1 |
|                          |                                                                                                                                                                                                               |                                                                                                                                                                                                                                              | PART NUMBER              | 13710T200SSDMP                                                               | SCALE           |
| & www.mudgefasteners.com |                                                                                                                                                                                                               |                                                                                                                                                                                                                                              | MATERIAL                 | 410 STAINLESS STEEL                                                          | 2.647           |