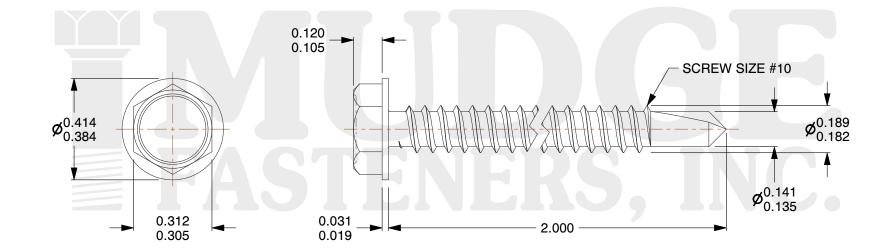

## Notes :

- 1. HEAD STYLE: HEX WASHER HEAD
- 2. SCREW TYPE: SELF DRILLING SCREW
- 3. STANDARD: ANSI B18.2.1
- 4. MATERIAL: 410 STAINLESS STEEL

| FASTENERS, INC.          | This file and any associated information and specifications are<br>provided for reference and evaluation purposes only and are<br>subject to change without notice. Mudge Fasteners makes no<br>representations, warranties, or guarantees as to the<br>appropriateness, accuracy, completeness, or suitability for any<br>purpose of the file, information, or specification. You are | This drawing is the property of<br>Mudge Fasteners. It contains<br>confidential proprietary<br>information that is Mudge<br>Fasteners property. Do not<br>disclose to or duplicate for<br>others except as authorized by<br>Mudge Fasteners. | COMPONENT<br>DESCRIPTION | 10X2 HEX WASHER SELF DRILL<br>STAINLESS | UNIT<br>INCH<br>SHEET<br>1 of 1 |
|--------------------------|----------------------------------------------------------------------------------------------------------------------------------------------------------------------------------------------------------------------------------------------------------------------------------------------------------------------------------------------------------------------------------------|----------------------------------------------------------------------------------------------------------------------------------------------------------------------------------------------------------------------------------------------|--------------------------|-----------------------------------------|---------------------------------|
|                          | solely responsible for the use of the file, information, and                                                                                                                                                                                                                                                                                                                           |                                                                                                                                                                                                                                              | PART NUMBER              | 13710T200SS                             | SCALE                           |
| & www.mudgefasteners.com |                                                                                                                                                                                                                                                                                                                                                                                        |                                                                                                                                                                                                                                              | MATERIAL                 | 410 STAINLESS STEEL                     | 2.647                           |