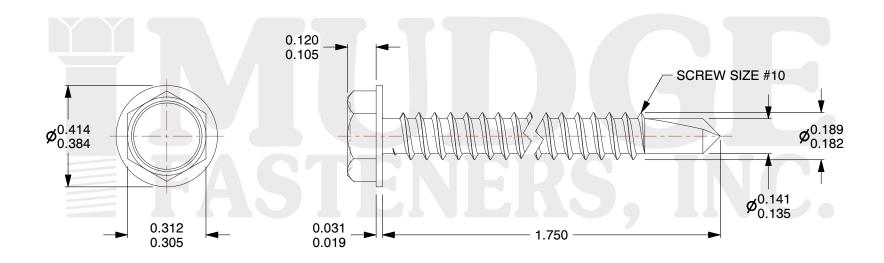

## Notes:

1. HEAD STYLE: HEX WASHER HEAD

2. SCREW TYPE: SELF DRILLING SCREW

3. STANDARD: ANSI B18.2.1

4. MATERIAL: 410 STAINLESS STEEL

@www.mudgefasteners.com

This file and any associated information and specifications are provided for reference and evaluation purposes only and are subject to change without notice. Mudge Fasteners makes no representations, warranties, or guarantees as to the appropriateness, accuracy, completeness, or suitability for any purpose of the file, information, or specification. You are solely responsible for the use of the file, information, and specifications.

|                          |                                              | UNIT   |
|--------------------------|----------------------------------------------|--------|
| COMPONENT<br>DESCRIPTION | #10X1-3/4 HEX WASHER SELF DRILL<br>STAINLESS | INCH   |
|                          |                                              | SHEET  |
|                          |                                              | 1 of 1 |
| PART NUMBER              | 13710T175SS                                  | SCALE  |
| MATERIAL                 | 410 STAINLESS STEEL                          | 2.647  |