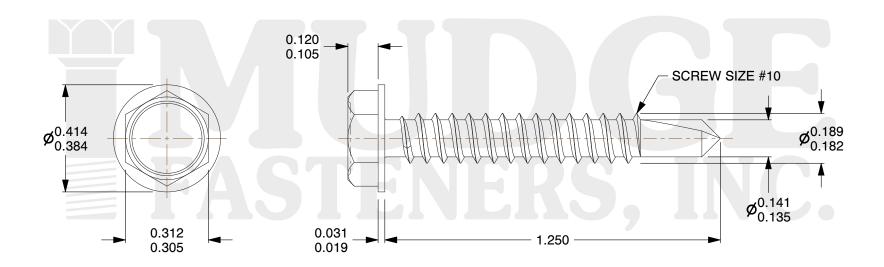

## Notes:

1. HEAD STYLE: HEX WASHER HEAD

2. SCREW TYPE: SELF DRILLING SCREW

3. STANDARD: ANSI B18.2.1

4. MATERIAL: 410 STAINLESS STEEL

@www.mudgefasteners.com

This file and any associated information and specifications are provided for reference and evaluation purposes only and are subject to change without notice. Mudge Fasteners makes no representations, warranties, or guarantees as to the appropriateness, accuracy, completeness, or suitability for any purpose of the file, information, or specification. You are solely responsible for the use of the file, information, and specifications.

|                          |                                             | UNIT   |
|--------------------------|---------------------------------------------|--------|
| COMPONENT<br>DESCRIPTION | #10X1-1/4 HEX WASHER SELF DRILL<br>STAINLES | INCH   |
|                          |                                             | SHEET  |
|                          |                                             | 1 of 1 |
| PART NUMBER              | 13710T125SS                                 | SCALE  |
| MATERIAL                 | 410 STAINLESS STEEL                         | 2.796  |