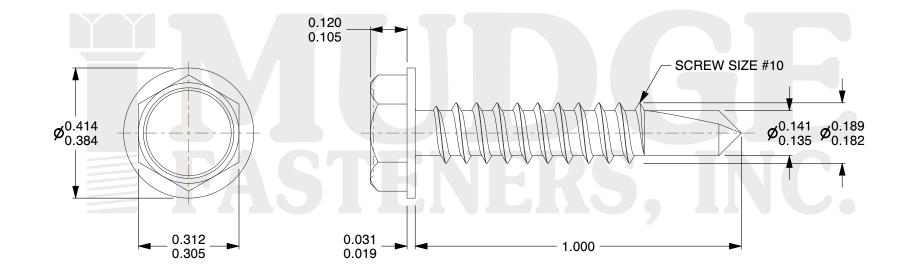

## Notes :

- 2. SCREW TYPE: SELF DRILLING SCREW
- 3. STANDARD: ANSI B18.2.1
- 4. MATERIAL: 410 STAINLESS STEEL

| FASTENERS, INC.          | This file and any associated information and specifications are<br>provided for reference and evaluation purposes only and are<br>subject to change without notice. Mudge Fasteners makes no<br>representations, warranties, or guarantees as to the<br>appropriateness, accuracy, completeness, or suitability for any<br>purpose of the file, information, or specification. You are | This drawing is the property of<br>Mudge Fasteners. It contains<br>confidential proprietary<br>information that is Mudge<br>Fasteners property. Do not<br>disclose to or duplicate for<br>others except as authorized by<br>Mudge Fasteners. | COMPONENT<br>DESCRIPTION | #10X1 HEX WASHER SELF DRILL<br>STAINLESS | UNIT<br>INCH<br>SHEET<br>1 of 1 |
|--------------------------|----------------------------------------------------------------------------------------------------------------------------------------------------------------------------------------------------------------------------------------------------------------------------------------------------------------------------------------------------------------------------------------|----------------------------------------------------------------------------------------------------------------------------------------------------------------------------------------------------------------------------------------------|--------------------------|------------------------------------------|---------------------------------|
|                          | solely responsible for the use of the file, information, and                                                                                                                                                                                                                                                                                                                           |                                                                                                                                                                                                                                              | PART NUMBER              | 13710T100SS                              | SCALE                           |
| 8 www.mudgefasteners.com |                                                                                                                                                                                                                                                                                                                                                                                        |                                                                                                                                                                                                                                              | MATERIAL                 | 410 STAINLESS STEEL                      | 3.398                           |