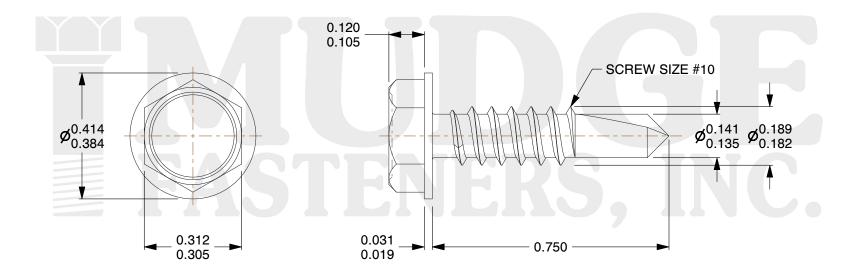

## Notes:

1. HEAD STYLE: HEX WASHER HEAD
2. SCREW TYPE: SELF DRILLING SCREW

3. STANDARD: ANSI B18.2.1

4. MATERIAL: 410 STAINLESS STEEL

@www.mudgefasteners.com

This file and any associated information and specifications are provided for reference and evaluation purposes only and are subject to change without notice. Mudge Fasteners makes no representations, warranties, or guarantees as to the appropriateness, accuracy, completeness, or suitability for any purpose of the file, information, or specification. You are solely responsible for the use of the file, information, and specifications.

|                          |                                                          | UNIT   |
|--------------------------|----------------------------------------------------------|--------|
| COMPONENT<br>DESCRIPTION | #10X3/4 HEX WASHER SELF DRILL<br>STAINLESS, 1000 PER BOX | INCH   |
|                          |                                                          | SHEET  |
|                          |                                                          | 1 of 1 |
| PART NUMBER              | 13710T075SSP1000                                         | SCALE  |
| MATERIAL                 | 410 STAINLESS STEEL                                      | 3.288  |