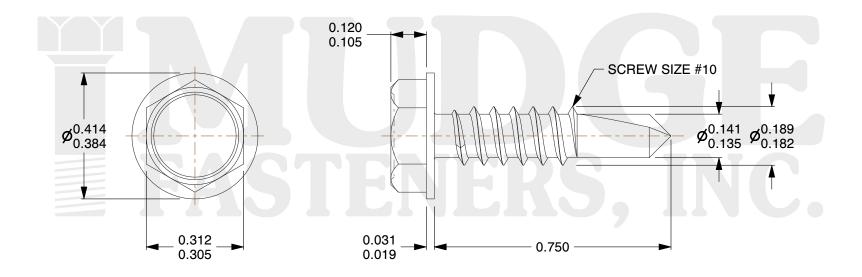

## Notes:

1. HEAD STYLE: HEX WASHER HEAD
2. SCREW TYPE: SELF DRILLING SCREW

3. STANDARD: ANSI B18.2.1

4. MATERIAL: 410 STAINLESS STEEL

@ www.mudgefasteners.com

This file and any associated information and specifications are provided for reference and evaluation purposes only and are subject to change without notice. Mudge Fasteners makes no representations, warranties, or guarantees as to the appropriateness, accuracy, completeness, or suitability for any purpose of the file, information, or specification. You are solely responsible for the use of the file, information, and specifications.

|                          |                                                       | UNIT   |
|--------------------------|-------------------------------------------------------|--------|
| COMPONENT<br>DESCRIPTION | 10X3/4 HEX WASHER SELF DRILL<br>STAINLESS 100 PER BOX | INCH   |
|                          |                                                       | SHEET  |
|                          |                                                       | 1 of 1 |
| PART NUMBER              | 13710T075SSP100                                       | SCALE  |
| MATERIAL                 | 410 STAINLESS STEEL                                   | 3.288  |