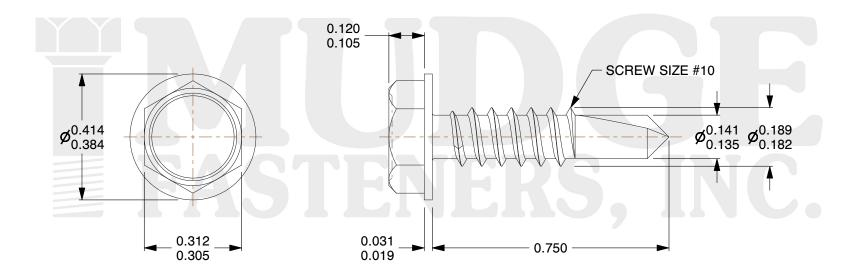

## Notes:

1. HEAD STYLE: HEX WASHER HEAD
2. SCREW TYPE: SELF DRILLING SCREW

3. STANDARD: ANSI B18.2.1

4. MATERIAL: 18-8 STAINLESS STEEL

@ www.mudgefasteners.com

This file and any associated information and specifications are provided for reference and evaluation purposes only and are subject to change without notice. Mudge Fasteners makes no representations, warranties, or guarantees as to the appropriateness, accuracy, completeness, or suitability for any purpose of the file, information, or specification. You are solely responsible for the use of the file, information, and specifications.

|                          |                                              | UNIT   |
|--------------------------|----------------------------------------------|--------|
| COMPONENT<br>DESCRIPTION | 10X3/4 HEX WASHER SELF DRILL<br>18-8 SS (A2) | INCH   |
|                          |                                              | SHEET  |
|                          |                                              | 1 of 1 |
| PART NUMBER              | 13710T075SS188                               | SCALE  |
| MATERIAL                 | 18-8 STAINLESS STEEL                         | 3.288  |