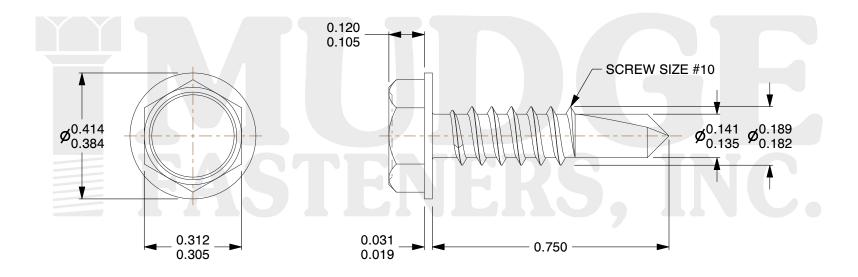

## Notes:

1. HEAD STYLE: HEX WASHER HEAD

2. SCREW TYPE: SELF DRILLING SCREW

3. STANDARD: ANSI B18.2.1

4. MATERIAL: 410 STAINLESS STEEL

@www.mudgefasteners.com

This file and any associated information and specifications are provided for reference and evaluation purposes only and are subject to change without notice. Mudge Fasteners makes no representations, warranties, or guarantees as to the appropriateness, accuracy, completeness, or suitability for any purpose of the file, information, or specification. You are solely responsible for the use of the file, information, and specifications.

|                          |                                           | ONLI   |
|--------------------------|-------------------------------------------|--------|
| COMPONENT<br>DESCRIPTION | 10X3/4 HEX WASHER SELF DRILL<br>STAINLESS | INCH   |
|                          |                                           | SHEET  |
|                          |                                           | 1 of 1 |
| PART NUMBER              | 13710T075SS                               | SCALE  |
| MATERIAL                 | 410 STAINLESS STEEL                       | 3.288  |