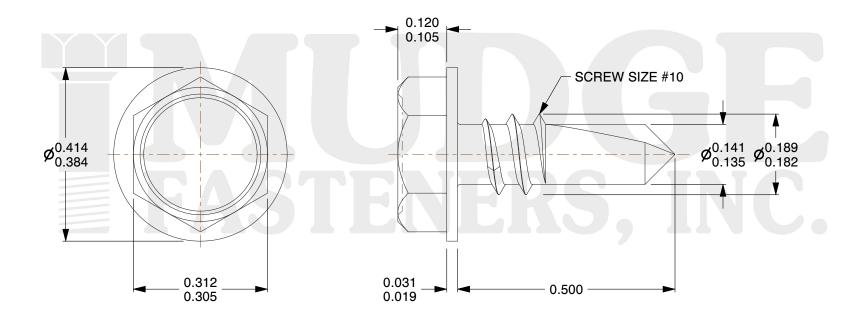

## Notes:

1. HEAD STYLE: HEX WASHER HEAD

2. SCREW TYPE: SELF DRILLING SCREW

3. STANDARD: ANSI B18.2.1

4. MATERIAL: 18-8 STAINLESS STEEL

@ www.mudgefasteners.com

This file and any associated information and specifications are provided for reference and evaluation purposes only and are subject to change without notice. Mudge Fasteners makes no representations, warranties, or guarantees as to the appropriateness, accuracy, completeness, or suitability for any purpose of the file, information, or specification. You are solely responsible for the use of the file, information, and specifications.

|                          |                                              | UNIT   |
|--------------------------|----------------------------------------------|--------|
| COMPONENT<br>DESCRIPTION | 10X1/2 HEX WASHER SELF DRILL<br>18-8 SS (A2) | INCH   |
|                          |                                              | SHEET  |
|                          |                                              | 1 of 1 |
| PART NUMBER              | 13710T050SS188                               | SCALE  |
| MATERIAL                 | 18-8 STAINLESS STEEL                         | 4.528  |