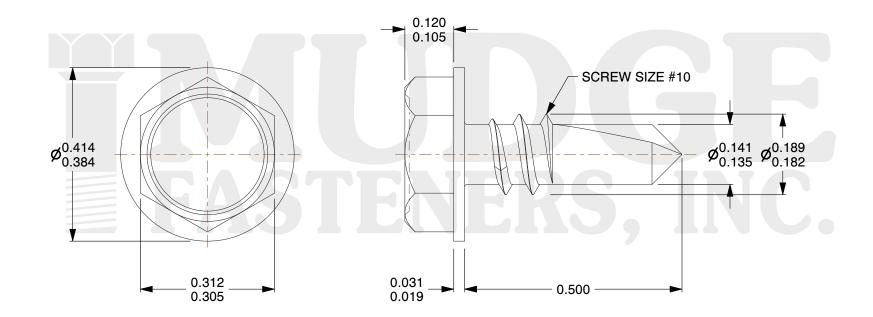

## Notes :

- 2. SCREW TYPE: SELF DRILLING SCREW
- 3. STANDARD: ANSI B18.2.1
- 4. MATERIAL: 410 STAINLESS STEEL

| FASTENERS, INC.          | This file and any associated information and specifications are<br>provided for reference and evaluation purposes only and are<br>subject to change without notice. Mudge Fasteners makes no<br>representations, warranties, or guarantees as to the<br>appropriateness, accuracy, completeness, or suitability for any | This drawing is the property of<br>Mudge Fasteners. It contains<br>confidential proprietary<br>information that is Mudge<br>Fasteners property. Do not<br>disclose to or duplicate for<br>others except as authorized by<br>Mudge Fasteners. | COMPONENT<br>DESCRIPTION | 10X1/2 HEX WASHER SELF DRILL<br>STAINLESS | UNIT<br>INCH<br>SHEET<br>1 of 1 |
|--------------------------|-------------------------------------------------------------------------------------------------------------------------------------------------------------------------------------------------------------------------------------------------------------------------------------------------------------------------|----------------------------------------------------------------------------------------------------------------------------------------------------------------------------------------------------------------------------------------------|--------------------------|-------------------------------------------|---------------------------------|
|                          | purpose of the file, information, or specification. You are<br>solely responsible for the use of the file, information, and<br>specifications.                                                                                                                                                                          |                                                                                                                                                                                                                                              | PART NUMBER              | 13710T050SS                               | SCALE                           |
| & www.mudgefasteners.com |                                                                                                                                                                                                                                                                                                                         |                                                                                                                                                                                                                                              | MATERIAL                 | 410 STAINLESS STEEL                       | 4.528                           |