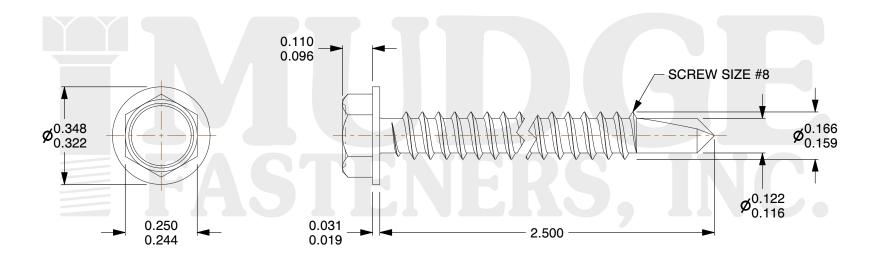

## Notes:

1. HEAD STYLE: HEX WASHER HEAD

2. SCREW TYPE: SELF DRILLING SCREW

3. STANDARD: ANSI B18.2.1

4. MATERIAL: 410 STAINLESS STEEL

@www.mudgefasteners.com

This file and any associated information and specifications are provided for reference and evaluation purposes only and are subject to change without notice. Mudge Fasteners makes no representations, warranties, or guarantees as to the appropriateness, accuracy, completeness, or suitability for any purpose of the file, information, or specification. You are solely responsible for the use of the file, information, and specifications.

|                          |                                             | UNIT   |
|--------------------------|---------------------------------------------|--------|
| COMPONENT<br>DESCRIPTION | #8X2-1/2 HEX WASHER SELF DRILL<br>STAINLESS | INCH   |
|                          |                                             | SHEET  |
|                          |                                             | 1 of 1 |
| PART NUMBER              | 13708T250SS                                 | SCALE  |
| MATERIAL                 | 410 STAINLESS STEEL                         | 3.036  |