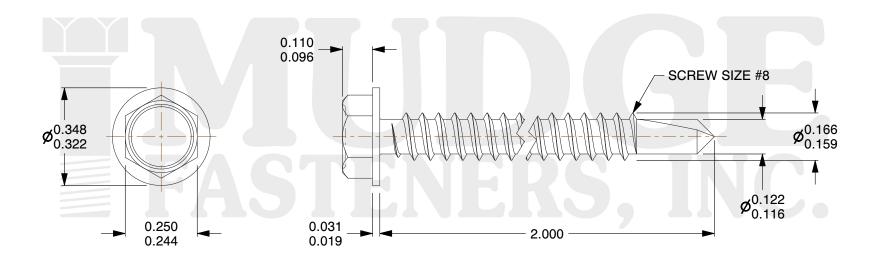

## Notes:

1. HEAD STYLE: HEX WASHER HEAD

2. SCREW TYPE: SELF DRILLING SCREW

3. STANDARD: ANSI B18.2.1

4. MATERIAL: 410 STAINLESS STEEL

@ www.mudgefasteners.com

This file and any associated information and specifications are provided for reference and evaluation purposes only and are subject to change without notice. Mudge Fasteners makes no representations, warranties, or guarantees as to the appropriateness, accuracy, completeness, or suitability for any purpose of the file, information, or specification. You are solely responsible for the use of the file, information, and specifications.

| COMPONENT<br>DESCRIPTION | #8X2 HEX WASHER SELF DRILL<br>STAINLESS | UNIT   |
|--------------------------|-----------------------------------------|--------|
|                          |                                         | INCH   |
|                          |                                         | SHEET  |
|                          |                                         | 1 of 1 |
| PART NUMBER              | 13708T200SS                             | SCALE  |
| MATERIAL                 | 410 STAINLESS STEEL                     | 3.036  |