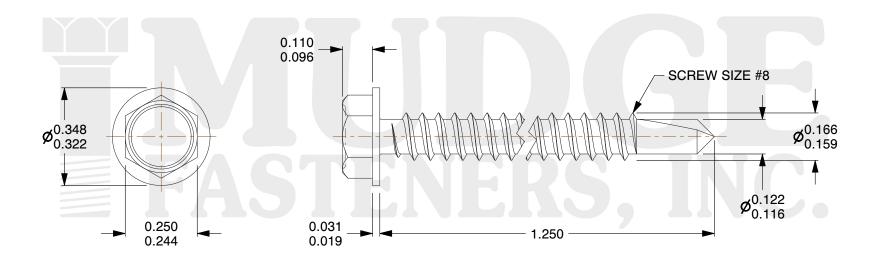

## Notes:

1. HEAD STYLE: HEX WASHER HEAD

2. SCREW TYPE: SELF DRILLING SCREW

3. STANDARD: ANSI B18.2.1

4. MATERIAL: 410 STAINLESS STEEL

@www.mudgefasteners.com

This file and any associated information and specifications are provided for reference and evaluation purposes only and are subject to change without notice. Mudge Fasteners makes no representations, warranties, or guarantees as to the appropriateness, accuracy, completeness, or suitability for any purpose of the file, information, or specification. You are solely responsible for the use of the file, information, and specifications.

|                          |                                             | UNIT   |
|--------------------------|---------------------------------------------|--------|
| COMPONENT<br>DESCRIPTION | #8X1-1/4 HEX WASHER SELF DRILL<br>STAINLESS | INCH   |
|                          |                                             | SHEET  |
|                          |                                             | 1 of 1 |
| PART NUMBER              | 13708T125SS                                 | SCALE  |
| MATERIAL                 | 410 STAINLESS STEEL                         | 3.036  |