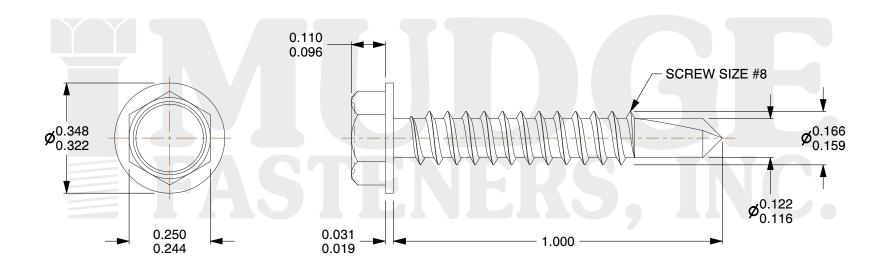

## Notes:

1. HEAD STYLE: HEX WASHER HEAD

2. SCREW TYPE: SELF DRILLING SCREW

3. STANDARD: ANSI B18.2.1

4. MATERIAL: 410 STAINLESS STEEL

@ www.mudgefasteners.com

This file and any associated information and specifications are provided for reference and evaluation purposes only and are subject to change without notice. Mudge Fasteners makes no representations, warranties, or guarantees as to the appropriateness, accuracy, completeness, or suitability for any purpose of the file, information, or specification. You are solely responsible for the use of the file, information, and specifications.

|                          |                                               | UNIT   |
|--------------------------|-----------------------------------------------|--------|
| COMPONENT<br>DESCRIPTION | #8X1 HEX WASHER SELF DRILL<br>STAINLESS STEEL | INCH   |
|                          |                                               | SHEET  |
|                          |                                               | 1 of 1 |
| PART NUMBER              | 13708T100SS                                   | SCALE  |
| MATERIAL                 | 410 STAINLESS STEEL                           | 3.426  |