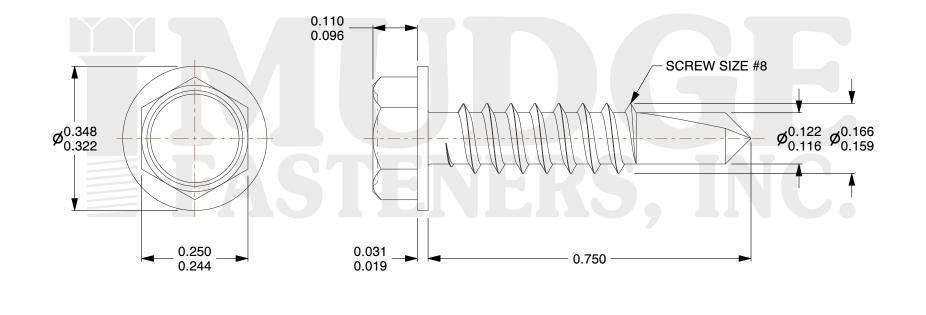

## Notes :

- 1. HEAD STYLE: HEX WASHER HEAD
- 2. SCREW TYPE: SELF DRILLING SCREW
- 3. MATERIAL: CARBON STEEL
- 4. FINISH: BLACK EMPIGARD
- 5. STANDARD: ANSI B18.2.1

| FASTENERS, INC.          | This file and any associated information and specifications are<br>provided for reference and evaluation purposes only and are<br>subject to change without notice. Mudge Fasteners makes no<br>representations, warranties, or guarantees as to the<br>appropriateness, accuracy, completeness, or suitability for any<br>purpose of the file, information, or specification. You are<br>solely responsible for the use of the file, information, and<br>specifications. | This drawing is the property of<br>Mudge Fasteners. It contains<br>confidential proprietary<br>information that is Mudge<br>Fasteners property. Do not<br>disclose to or duplicate for<br>others except as authorized by<br>Mudge Fasteners. | COMPONENT<br>DESCRIPTION | 8 X 3/4 HEX WASHER TEK<br>BLACK EMPIGARD | UNIT<br>INCH<br>SHEET<br>1 of 1 |
|--------------------------|---------------------------------------------------------------------------------------------------------------------------------------------------------------------------------------------------------------------------------------------------------------------------------------------------------------------------------------------------------------------------------------------------------------------------------------------------------------------------|----------------------------------------------------------------------------------------------------------------------------------------------------------------------------------------------------------------------------------------------|--------------------------|------------------------------------------|---------------------------------|
|                          |                                                                                                                                                                                                                                                                                                                                                                                                                                                                           |                                                                                                                                                                                                                                              | PART NUMBER              | 13708T075Z4                              | SCALE                           |
| & www.mudgefasteners.com |                                                                                                                                                                                                                                                                                                                                                                                                                                                                           |                                                                                                                                                                                                                                              | MATERIAL                 | CARBON STEEL                             | 4.485                           |