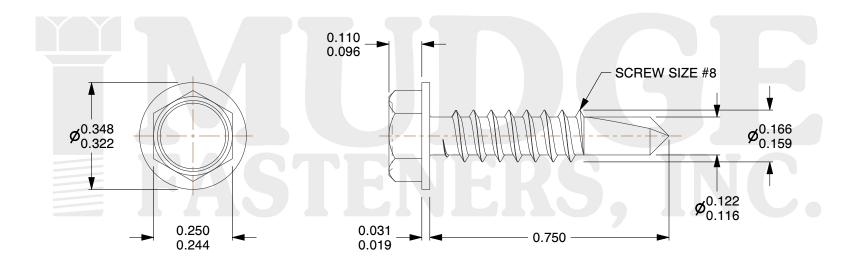

## Notes:

1. HEAD STYLE: HEX WASHER HEAD

2. SCREW TYPE: SELF DRILLING SCREW

3. STANDARD: ANSI B18.2.1

4. MATERIAL: 18-8 STAINLESS STEEL

@ www.mudgefasteners.com

This file and any associated information and specifications are provided for reference and evaluation purposes only and are subject to change without notice. Mudge Fasteners makes no representations, warranties, or guarantees as to the appropriateness, accuracy, completeness, or suitability for any purpose of the file, information, or specification. You are solely responsible for the use of the file, information, and specifications.

|                          |                                                | UNIT   |
|--------------------------|------------------------------------------------|--------|
| COMPONENT<br>DESCRIPTION | #8X3/4 HEX WASHER SELF DRILL<br>18-8 STAINLESS | INCH   |
|                          |                                                | SHEET  |
|                          |                                                | 1 of 1 |
| PART NUMBER              | 13708T075SS188                                 | SCALE  |
| MATERIAL                 | 18-8 STAINLESS STEEL                           | 3.322  |