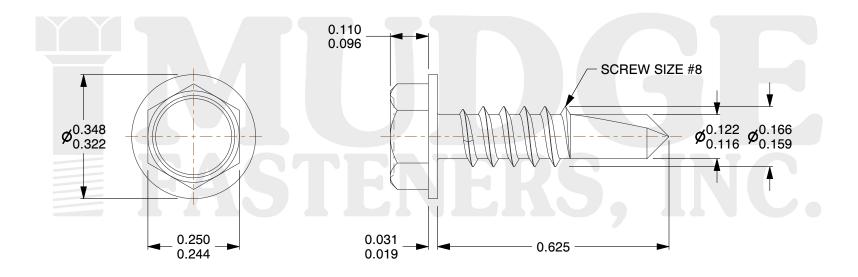

## Notes:

1. HEAD STYLE: HEX WASHER HEAD
2. SCREW TYPE: SELF DRILLING SCREW

3. STANDARD: ANSI B18.2.1

4. MATERIAL: 18-8 STAINLESS STEEL

@www.mudgefasteners.com

This file and any associated information and specifications are provided for reference and evaluation purposes only and are subject to change without notice. Mudge Fasteners makes no representations, warranties, or guarantees as to the appropriateness, accuracy, completeness, or suitability for any purpose of the file, information, or specification. You are solely responsible for the use of the file, information, and specifications.

|                          |                                                | UNIT   |
|--------------------------|------------------------------------------------|--------|
| COMPONENT<br>DESCRIPTION | #8X5/8 HEX WASHER SELF DRILL<br>18-8 STAINLESS | INCH   |
|                          |                                                | SHEET  |
|                          |                                                | 1 of 1 |
| PART NUMBER              | 13708T062SS188                                 | SCALE  |
| MATERIAL                 | 18-8 STAINLESS STEEL                           | 3.856  |