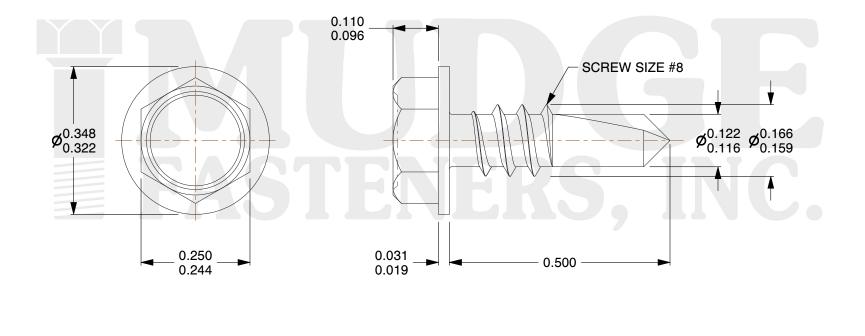

## Notes :

- 1. HEAD STYLE: HEX WASHER HEAD
- 2. SCREW TYPE: SELF DRILLING SCREW
- 3. STANDARD: ANSI B18.2.1
- 4. MATERIAL: 18-8 STAINLESS STEEL

| MUDGE                    | appropriateness, accuracy, completeness, or suitability for any<br>purpose of the file, information, or specification. You are<br>solely responsible for the use of the file, information, and | This drawing is the property of<br>Mudge Fasteners. It contains<br>confidential proprietary<br>information that is Mudge<br>Fasteners property. Do not<br>disclose to or duplicate for<br>others except as authorized by<br>Mudge Fasteners. | COMPONENT<br>DESCRIPTION | #8X1/2 HEX WASHER SELF DRILL,<br>18-8 STAINLESS | UNIT   |
|--------------------------|------------------------------------------------------------------------------------------------------------------------------------------------------------------------------------------------|----------------------------------------------------------------------------------------------------------------------------------------------------------------------------------------------------------------------------------------------|--------------------------|-------------------------------------------------|--------|
|                          |                                                                                                                                                                                                |                                                                                                                                                                                                                                              |                          |                                                 | INCH   |
|                          |                                                                                                                                                                                                |                                                                                                                                                                                                                                              |                          |                                                 | SHEET  |
| FASTENERS, INC.          |                                                                                                                                                                                                |                                                                                                                                                                                                                                              |                          |                                                 | 1 of 1 |
|                          |                                                                                                                                                                                                |                                                                                                                                                                                                                                              | PART NUMBER              | 13708T050SS188                                  | SCALE  |
| & www.mudgefasteners.com |                                                                                                                                                                                                |                                                                                                                                                                                                                                              | MATERIAL                 | 18-8 STAINLESS STEEL                            | 4.594  |