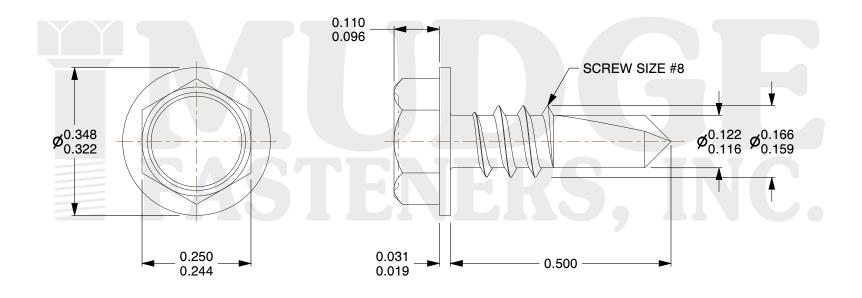

## Notes:

1. HEAD STYLE: HEX WASHER HEAD
2. SCREW TYPE: SELF DRILLING SCREW

3. STANDARD: ANSI B18.2.1

4. MATERIAL: 410 STAINLESS STEEL

@ www.mudgefasteners.com

This file and any associated information and specifications are provided for reference and evaluation purposes only and are subject to change without notice. Mudge Fasteners makes no representations, warranties, or guarantees as to the appropriateness, accuracy, completeness, or suitability for any purpose of the file, information, or specification. You are solely responsible for the use of the file, information, and specifications.

|                          |                                               | UNIT   |
|--------------------------|-----------------------------------------------|--------|
| COMPONENT<br>DESCRIPTION | #8X1/2 HEX WASHER SELF DRILL<br>STAINLESS 410 | INCH   |
|                          |                                               | SHEET  |
|                          |                                               | 1 of 1 |
| PART NUMBER              | 13708T050SS                                   | SCALE  |
| MATERIAL                 | 410 STAINLESS STEEL                           | 4.594  |