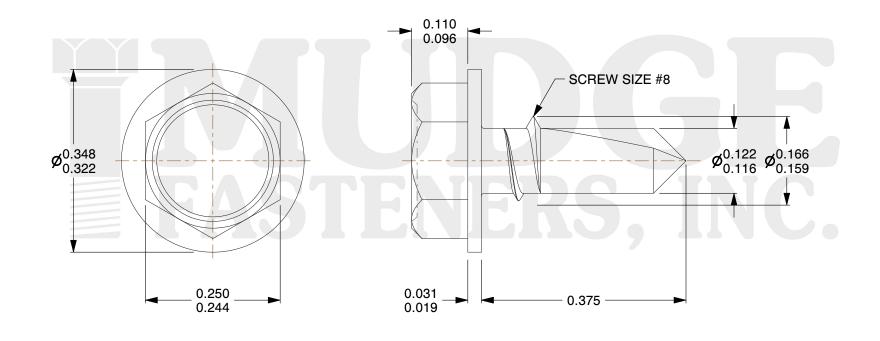

## 1. HEAD STYLE: HEX WASHER HEAD

- 2. SCREW TYPE: SELF DRILLING SCREW
- 3. STANDARD: ANSI B18.2.1
- 4. MATERIAL: 18-8 STAINLESS STEEL

| FASTENERS, INC.          | This file and any associated information and specifications are<br>provided for reference and evaluation purposes only and are<br>subject to change without notice. Mudge Fasteners makes no<br>representations, warranties, or guarantees as to the<br>appropriateness, accuracy, completeness, or suitability for any<br>purpose of the file, information, or specification. You are<br>solely responsible for the use of the file, information, and<br>specifications. | This drawing is the property of<br>Mudge Fasteners. It contains<br>confidential proprietary<br>information that is Mudge<br>Fasteners property. Do not<br>disclose to or duplicate for<br>others except as authorized by<br>Mudge Fasteners. | COMPONENT<br>DESCRIPTION | #8X3/8 HEX WASHER SELF DRILL,<br>18-8 STAINLESS | UNIT<br>INCH<br>SHEET<br>1 of 1 |
|--------------------------|---------------------------------------------------------------------------------------------------------------------------------------------------------------------------------------------------------------------------------------------------------------------------------------------------------------------------------------------------------------------------------------------------------------------------------------------------------------------------|----------------------------------------------------------------------------------------------------------------------------------------------------------------------------------------------------------------------------------------------|--------------------------|-------------------------------------------------|---------------------------------|
|                          |                                                                                                                                                                                                                                                                                                                                                                                                                                                                           |                                                                                                                                                                                                                                              | PART NUMBER              | 13708T037SS188                                  | SCALE                           |
| & www.mudgefasteners.com |                                                                                                                                                                                                                                                                                                                                                                                                                                                                           |                                                                                                                                                                                                                                              | MATERIAL                 | 18-8 STAINLESS STEEL                            | 5.682                           |