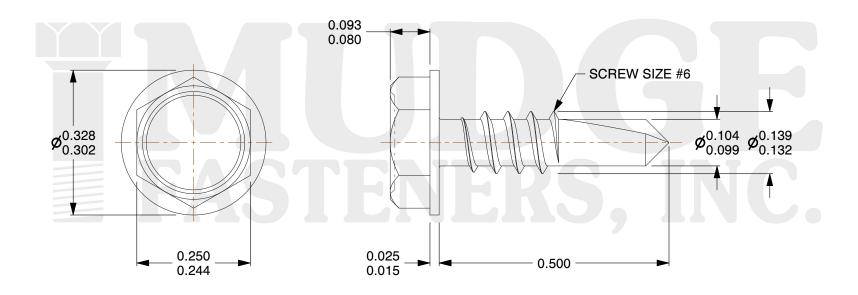

## Notes:

1. HEAD STYLE: HEX WASHER HEAD

2. SCREW TYPE: SELF DRILLING SCREW

3. STANDARD: ANSI B18.2.1

4. MATERIAL: 410 STAINLESS STEEL

@ www.mudgefasteners.com

This file and any associated information and specifications are provided for reference and evaluation purposes only and are subject to change without notice. Mudge Fasteners makes no representations, warranties, or guarantees as to the appropriateness, accuracy, completeness, or suitability for any purpose of the file, information, or specification. You are solely responsible for the use of the file, information, and specifications.

|                          |                                           | UNIT   |
|--------------------------|-------------------------------------------|--------|
| COMPONENT<br>DESCRIPTION | #6X1/2 HEX WASHER SELF DRILL<br>STAINLESS | INCH   |
|                          |                                           | SHEET  |
|                          |                                           | 1 of 1 |
| PART NUMBER              | 13706T050SS                               | SCALE  |
| MATERIAL                 | 410 STAINLESS STEEL                       | 4.789  |