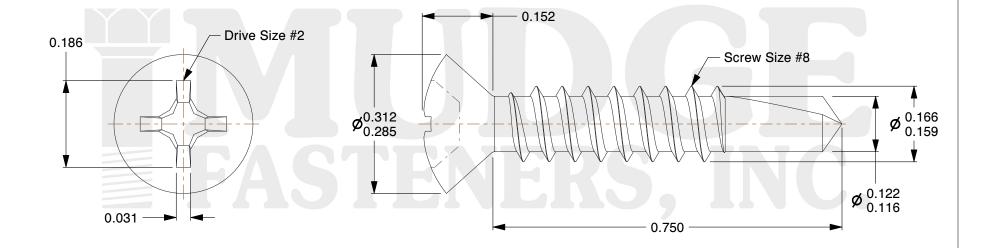

## Notes:

1. HEAD STYLE: OVAL HEAD

2. SCREW TYPE: SELF DRILLING SCREW

3. STANDARD: ANSI B18.6.4

4. MATERIAL: 410 STAINLESS STEEL

@ www.mudgefasteners.com

This file and any associated information and specifications are provided for reference and evaluation purposes only and are subject to change without notice. Mudge Fasteners makes no representations, warranties, or guarantees as to the appropriateness, accuracy, completeness, or suitability for any purpose of the file, information, or specification. You are solely responsible for the use of the file, information, and specifications.

|                          |                                          | UNIT   |
|--------------------------|------------------------------------------|--------|
| COMPONENT<br>DESCRIPTION | #8X3/4 PHIL OVAL SELF DRILL<br>STAINLESS | INCH   |
|                          |                                          | SHEET  |
|                          |                                          | 1 of 1 |
| PART NUMBER              | 13408T075SS                              | SCALE  |
| MATERIAL                 | 410 STAINLESS STEEL                      | 4.848  |