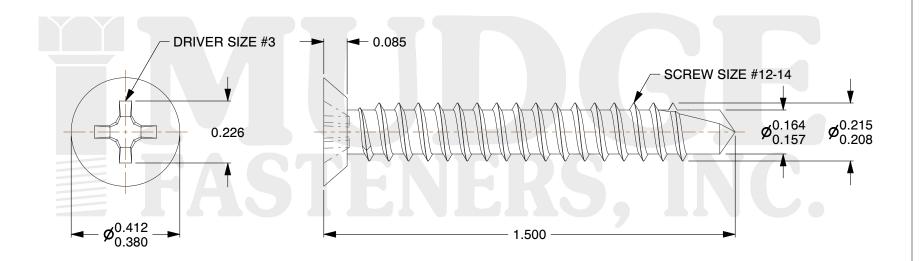

## Notes:

HEAD STYLE: UNDERCUT FLAT HEAD
SCREW TYPE: SELF DRILLING SCREW

3. DRIVE TYPE: PHILLIPS4. STANDARD: ANSI B18.2.1

5. MATERIAL: 18-8 STAINLESS STEEL

@ www.mudgefasteners.com

This file and any associated information and specifications are provided for reference and evaluation purposes only and are subject to change without notice. Mudge Fasteners makes no representations, warranties, or guarantees as to the appropriateness, accuracy, completeness, or suitability for any purpose of the file, information, or specification. You are solely responsible for the use of the file, information, and specifications.

| COMPONENT<br>DESCRIPTION | 12-14X1-1/2 PHIL FLAT UNDERCUT SELF<br>DRILL STAINLESS,<br>18-8 ALUMINUM PAINT | UNIT   |
|--------------------------|--------------------------------------------------------------------------------|--------|
|                          |                                                                                | INCH   |
|                          |                                                                                | SHEET  |
|                          |                                                                                | 1 of 1 |
| PART NUMBER              | 132U12T150SS188AP                                                              | SCALE  |
| MATERIAL                 | 18-8 STAINLESS STEEL                                                           | 2.857  |