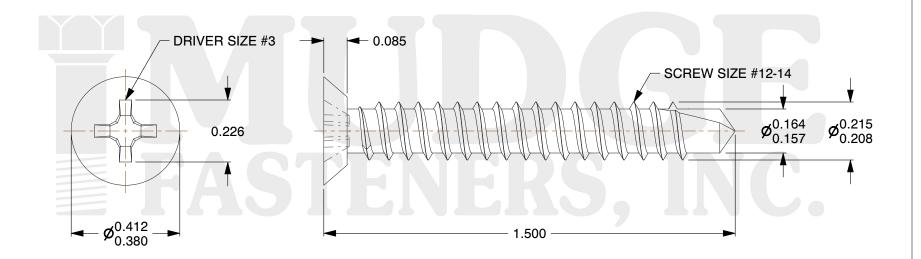

## Notes:

HEAD STYLE: UNDERCUT FLAT HEAD
SCREW TYPE: SELF DRILLING SCREW

3. DRIVE TYPE: PHILLIPS 4. STANDARD: ANSI B18.2.1

5. MATERIAL: 18-8 STAINLESS STEEL

g www.mudgefasteners.com

This file and any associated information and specifications are provided for reference and evaluation purposes only and are subject to change without notice. Mudge Fasteners makes no representations, warranties, or guarantees as to the appropriateness, accuracy, completeness, or suitability for any purpose of the file, information, or specification. You are solely responsible for the use of the file, information, and specifications.

|                          |                                                              | ONLI   |
|--------------------------|--------------------------------------------------------------|--------|
| COMPONENT<br>DESCRIPTION | 12-14X1-1/2 PHIL FLAT UNDERCUT SELF<br>DRILL STAINLESS, 18-8 | INCH   |
|                          |                                                              | SHEET  |
|                          |                                                              | 1 of 1 |
| PART NUMBER              | 132U12T150SS188                                              | SCALE  |
| MATERIAL                 | 18-8 STAINLESS STEEL                                         | 2.857  |