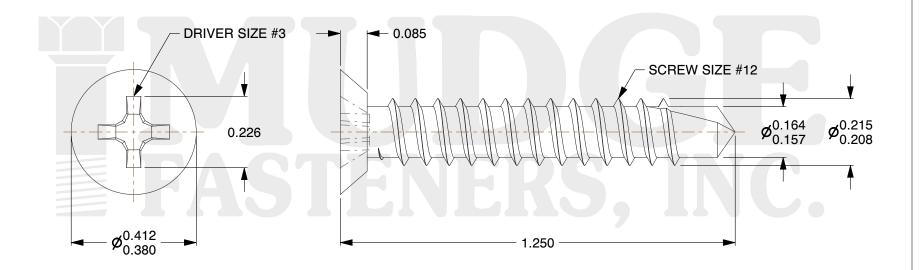

## Notes:

1. HEAD STYLE: UNDERCUT FLAT HEAD
2. SCREW TYPE: SELF DRILLING SCREW

3. DRIVE TYPE: PHILLIPS4. STANDARD: ANSI B18.2.15. MATERIAL: STAINLESS STEEL

@ www.mudgefasteners.com

This file and any associated information and specifications are provided for reference and evaluation purposes only and are subject to change without notice. Mudge Fasteners makes no representations, warranties, or guarantees as to the appropriateness, accuracy, completeness, or suitability for any purpose of the file, information, or specification. You are solely responsible for the use of the file, information, and specifications.

| COMPONENT<br>DESCRIPTION | #12X 1-1/4 PH FLAT UNDERCUT<br>SELF-DRILL STAINLESS STEEL | UNIT   |
|--------------------------|-----------------------------------------------------------|--------|
|                          |                                                           | INCH   |
|                          |                                                           | SHEET  |
|                          |                                                           | 1 of 1 |
| PART NUMBER              | 132U12T125SS                                              | SCALE  |
| MATERIAL                 | STAINLESS STEEL                                           | 3.291  |