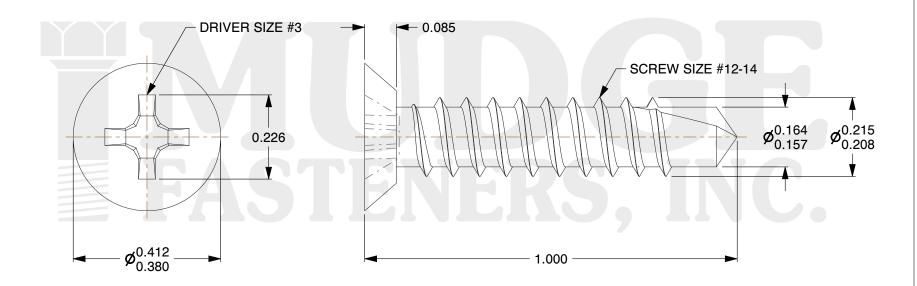

## Notes:

1. HEAD STYLE: UNDERCUT FLAT HEAD
2. SCREW TYPE: SELF DRILLING SCREW

3. DRIVE TYPE: PHILLIPS4. STANDARD: ANSI B18.2.15. MATERIAL: STAINLESS STEEL

R www.mudgefasteners.com

This file and any associated information and specifications are provided for reference and evaluation purposes only and are subject to change without notice. Mudge Fasteners makes no representations, warranties, or guarantees as to the appropriateness, accuracy, completeness, or suitability for any purpose of the file, information, or specification. You are solely responsible for the use of the file, information, and specifications.

| COMPONENT<br>DESCRIPTION | 12-14X1 PHIL FLAT UNDERCUT SELF<br>DRILL STAINLESS,<br>400 SERIES ALUMINUM PAINT | UNIT   |
|--------------------------|----------------------------------------------------------------------------------|--------|
|                          |                                                                                  | INCH   |
|                          |                                                                                  | SHEET  |
|                          |                                                                                  | 1 of 1 |
| PART NUMBER              | 132U12T100SSAP                                                                   | SCALE  |
| MATERIAL                 | STAINLESS STEEL                                                                  | 3.880  |