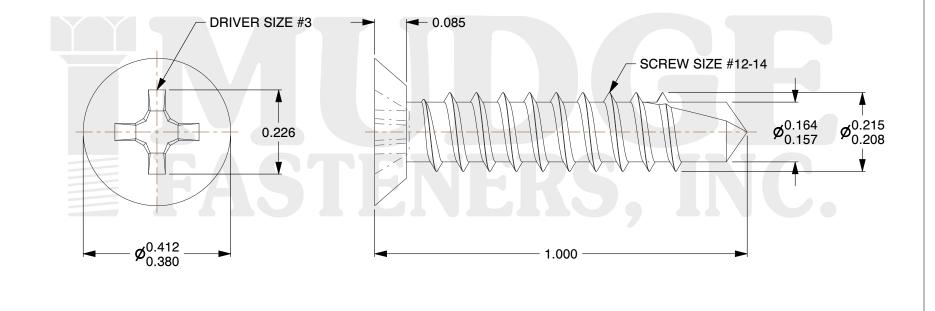

## Notes :

- 1. HEAD STYLE: UNDERCUT FLAT HEAD
- 2. SCREW TYPE: SELF DRILLING SCREW
- 3. DRIVE TYPE: PHILLIPS
- 4. STANDARD: ANSI B18.2.1
- 5. MATERIAL: 18-8 STAINLESS STEEL

| FASTENERS, INC.          | ASTENERS, INC. appropriateness, accuracy, completeness, or suitability for any purpose of the file, information, or specification. You are solely responsible for the use of the file, information, and | Mudge Fasteners. It contains<br>confidential proprietary<br>information that is Mudge | COMPONENT<br>DESCRIPTION | 12-14X1 PHIL FLAT UNDERCUT SELF<br>DRILL STAINLESS,<br>18-8 ALUMINUM PAINT | UNIT   |
|--------------------------|---------------------------------------------------------------------------------------------------------------------------------------------------------------------------------------------------------|---------------------------------------------------------------------------------------|--------------------------|----------------------------------------------------------------------------|--------|
|                          |                                                                                                                                                                                                         |                                                                                       |                          |                                                                            | INCH   |
|                          |                                                                                                                                                                                                         |                                                                                       |                          |                                                                            | SHEET  |
|                          |                                                                                                                                                                                                         |                                                                                       |                          |                                                                            | 1 of 1 |
|                          |                                                                                                                                                                                                         |                                                                                       | PART NUMBER              | 132U12T100SS188AP                                                          | SCALE  |
| & www.mudgefasteners.com |                                                                                                                                                                                                         |                                                                                       | MATERIAL                 | 18-8 STAINLESS STEEL                                                       | 3.880  |