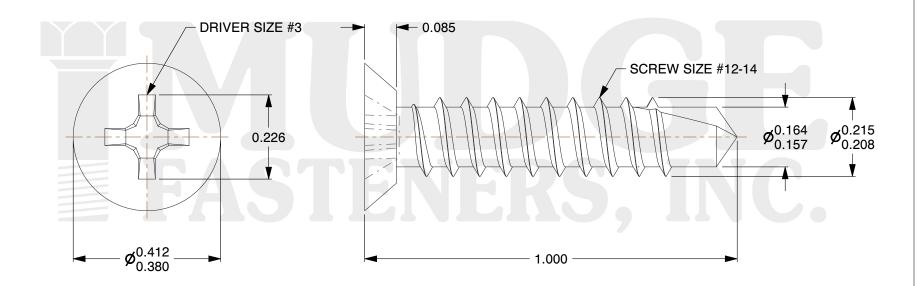

## Notes:

1. HEAD STYLE: UNDERCUT FLAT HEAD
2. SCREW TYPE: SELF DRILLING SCREW

3. DRIVE TYPE: PHILLIPS4. STANDARD: ANSI B18.2.15. MATERIAL: STAINLESS STEEL

@ www.mudgefasteners.com

This file and any associated information and specifications are provided for reference and evaluation purposes only and are subject to change without notice. Mudge Fasteners makes no representations, warranties, or guarantees as to the appropriateness, accuracy, completeness, or suitability for any purpose of the file, information, or specification. You are solely responsible for the use of the file, information, and specifications.

| COMPONENT<br>DESCRIPTION | 12-14X1 PHIL FLAT UNDERCUT SELF<br>DRILL STAINLESS,<br>400 SERIES | UNIT   |
|--------------------------|-------------------------------------------------------------------|--------|
|                          |                                                                   | INCH   |
|                          |                                                                   | SHEET  |
|                          |                                                                   | 1 of 1 |
| PART NUMBER              | 132U12T100SS                                                      | SCALE  |
| MATERIAL                 | STAINLESS STEEL                                                   | 3.880  |