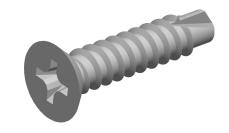

## Notes:

1. HEAD STYLE: UNDERCUT FLAT HEAD
2. SCREW TYPE: SELF DRILLING SCREW

3. DRIVE TYPE: PHILLIPS4. STANDARD: ANSI B18.2.15. MATERIAL: STAINLESS STEEL

@ www.mudgefasteners.com

This file and any associated information and specifications are provided for reference and evaluation purposes only and are subject to change without notice. Mudge Fasteners makes no representations, warranties, or guarantees as to the appropriateness, accuracy, completeness, or suitability for any purpose of the file, information, or specification. You are solely responsible for the use of the file, information, and specifications.