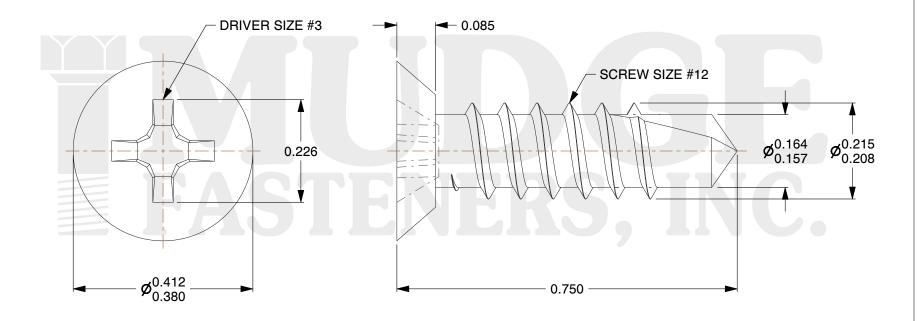

## Notes:

1. HEAD STYLE: UNDERCUT FLAT HEAD
2. SCREW TYPE: SELF DRILLING SCREW

3. DRIVE TYPE: PHILLIPS 4. STANDARD: ANSI B18.2.1

5. MATERIAL: 18-8 STAINLESS STEEL

@ www.mudgefasteners.com

This file and any associated information and specifications are provided for reference and evaluation purposes only and are subject to change without notice. Mudge Fasteners makes no representations, warranties, or guarantees as to the appropriateness, accuracy, completeness, or suitability for any purpose of the file, information, or specification. You are solely responsible for the use of the file, information, and specifications.

| COMPONENT<br>DESCRIPTION | #12X3/4 PH FLAT UNDERCUT<br>SELF-DRILL STAINLESS STEEL, 18-8 | UNIT   |
|--------------------------|--------------------------------------------------------------|--------|
|                          |                                                              | INCH   |
|                          |                                                              | SHEET  |
|                          |                                                              | 1 of 1 |
| PART NUMBER              | 132U12T075SS188                                              | SCALE  |
| MATERIAL                 | 18-8 STAINLESS STEEL                                         | 4.727  |