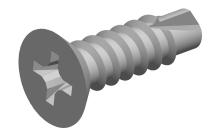

## Notes:

1. HEAD STYLE: UNDERCUT FLAT HEAD
2. SCREW TYPE: SELF DRILLING SCREW

3. DRIVE TYPE: PHILLIPS 4. STANDARD: ANSI B18.2.1

5. MATERIAL: 18-8 STAINLESS STEEL

@ www.mudgefasteners.com

This file and any associated information and specifications are provided for reference and evaluation purposes only and are subject to change without notice. Mudge Fasteners makes no representations, warranties, or guarantees as to the appropriateness, accuracy, completeness, or suitability for any purpose of the file, information, or specification. You are solely responsible for the use of the file, information, and specifications.

| COMPONENT<br>DESCRIPTION | #12X3/4 PH FLAT UNDERCUT<br>SELF-DRILL STAINLESS STEEL, 18-8 | UNIT   |
|--------------------------|--------------------------------------------------------------|--------|
|                          |                                                              | INCH   |
|                          |                                                              | SHEET  |
|                          |                                                              | 1 of 1 |
| PART NUMBER              | 132U12T075SS188                                              | SCALE  |
| MATERIAL                 | 18-8 STAINLESS STEEL                                         | 4.727  |