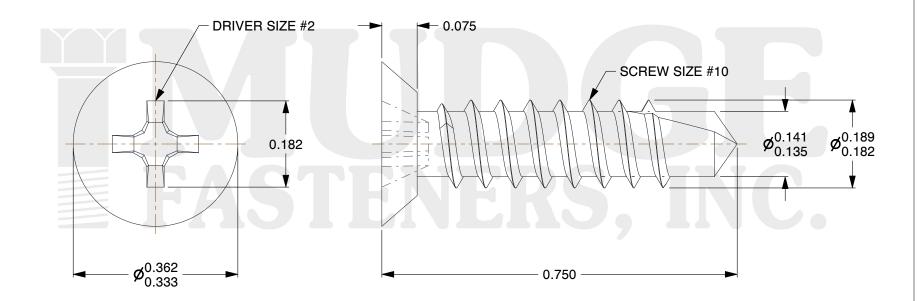

## Notes:

HEAD STYLE: UNDERCUT FLAT HEAD
SCREW TYPE: SELF DRILLING SCREW

3. DRIVE TYPE: PHILLIPS4. STANDARD: ANSI B18.2.15. MATERIAL: STAINLESS STEEL

@www.mudgefasteners.com

This file and any associated information and specifications are provided for reference and evaluation purposes only and are subject to change without notice. Mudge Fasteners makes no representations, warranties, or guarantees as to the appropriateness, accuracy, completeness, or suitability for any purpose of the file, information, or specification. You are solely responsible for the use of the file, information, and specifications.

| COMPONENT<br>DESCRIPTION | 10X3/4 PHIL FLAT UNDERCUT SELF<br>DRILL STAINLESS | UNIT   |
|--------------------------|---------------------------------------------------|--------|
|                          |                                                   | INCH   |
|                          |                                                   | SHEET  |
|                          |                                                   | 1 of 1 |
| PART NUMBER              | 132U10T150SS                                      | SCALE  |
| MATERIAL                 | STAINLESS STEEL                                   | 4.935  |