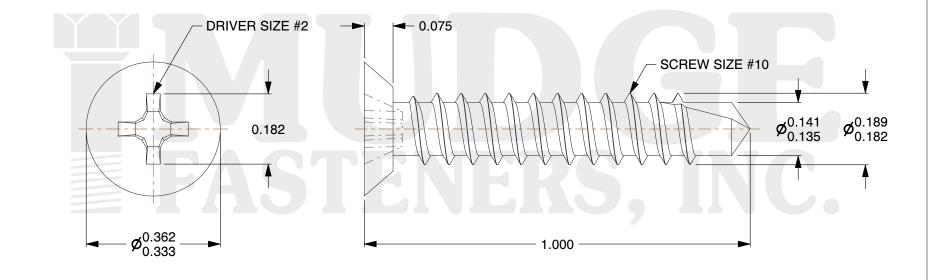

## Notes :

- 1. HEAD STYLE: UNDERCUT FLAT HEAD
- 2. SCREW TYPE: SELF DRILLING SCREW
- 3. DRIVE TYPE: PHILLIPS
- 4. STANDARD: ANSI B18.2.1
- 5. MATERIAL: STAINLESS STEEL

| FASTENERS, INC.          | This file and any associated information and specifications are<br>provided for reference and evaluation purposes only and are<br>subject to change without notice. Mudge Fasteners makes no<br>representations, warranties, or guarantees as to the<br>appropriateness, accuracy, completeness, or suitability for any | This drawing is the property of<br>Mudge Fasteners. It contains<br>confidential proprietary<br>information that is Mudge<br>Fasteners property. Do not<br>disclose to or duplicate for<br>others except as authorized by<br>Mudge Fasteners. | COMPONENT<br>DESCRIPTION | 10X1 PHIL FLAT UNDERCUT<br>SELF DRILL STAINLESS | UNIT<br>INCH<br>SHEET<br>1 of 1 |
|--------------------------|-------------------------------------------------------------------------------------------------------------------------------------------------------------------------------------------------------------------------------------------------------------------------------------------------------------------------|----------------------------------------------------------------------------------------------------------------------------------------------------------------------------------------------------------------------------------------------|--------------------------|-------------------------------------------------|---------------------------------|
|                          | <ul> <li>purpose of the file, information, or specification. You are solely responsible for the use of the file, information, and specifications.</li> </ul>                                                                                                                                                            |                                                                                                                                                                                                                                              | PART NUMBER              | 132U10T100SS                                    | SCALE                           |
| 8 www.mudgefasteners.com |                                                                                                                                                                                                                                                                                                                         |                                                                                                                                                                                                                                              | MATERIAL                 | STAINLESS STEEL                                 | 4.020                           |