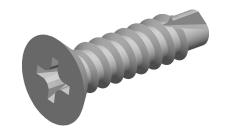

## Notes:

HEAD STYLE: UNDERCUT FLAT HEAD
SCREW TYPE: SELF DRILLING SCREW

3. DRIVE TYPE: PHILLIPS4. STANDARD: ANSI B18.2.15. MATERIAL: STAINLESS STEEL

@www.mudgefasteners.com

This file and any associated information and specifications are provided for reference and evaluation purposes only and are subject to change without notice. Mudge Fasteners makes no representations, warranties, or guarantees as to the appropriateness, accuracy, completeness, or suitability for any purpose of the file, information, or specification. You are solely responsible for the use of the file, information, and specifications.

| COMPONENT<br>DESCRIPTION | 10X3/4 PHIL FLAT UNDERCUT SELF<br>DRILL<br>STAINLESS MATT BLACK PAINT | UNIT   |
|--------------------------|-----------------------------------------------------------------------|--------|
|                          |                                                                       | INCH   |
|                          |                                                                       | SHEET  |
|                          |                                                                       | 1 of 1 |
| PART NUMBER              | 132U10T075SSMBP                                                       | SCALE  |
| MATERIAL                 | STAINLESS STEEL                                                       | 4.935  |