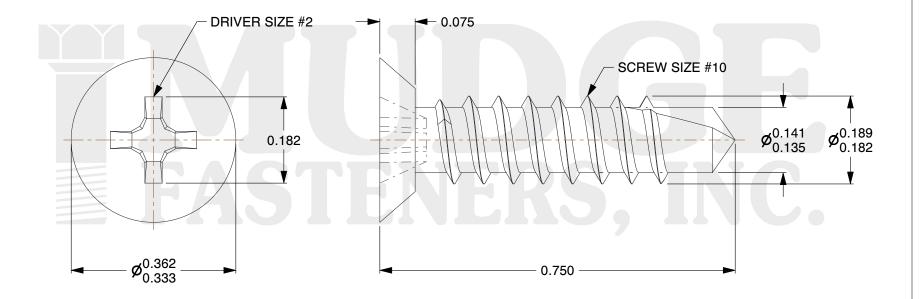

## Notes:

HEAD STYLE: UNDERCUT FLAT HEAD
SCREW TYPE: SELF DRILLING SCREW

3. DRIVE TYPE: PHILLIPS4. STANDARD: ANSI B18.2.15. MATERIAL: STAINLESS STEEL

@www.mudgefasteners.com

This file and any associated information and specifications are provided for reference and evaluation purposes only and are subject to change without notice. Mudge Fasteners makes no representations, warranties, or guarantees as to the appropriateness, accuracy, completeness, or suitability for any purpose of the file, information, or specification. You are solely responsible for the use of the file, information, and specifications.

| COMPONENT<br>DESCRIPTION | 10X3/4 PHIL FLAT UNDERCUT SELF<br>DRILL<br>STAINLESS MATT BLACK PAINT | UNIT   |
|--------------------------|-----------------------------------------------------------------------|--------|
|                          |                                                                       | INCH   |
|                          |                                                                       | SHEET  |
|                          |                                                                       | 1 of 1 |
| PART NUMBER              | 132U10T075SSMBP                                                       | SCALE  |
| MATERIAL                 | STAINLESS STEEL                                                       | 4.935  |