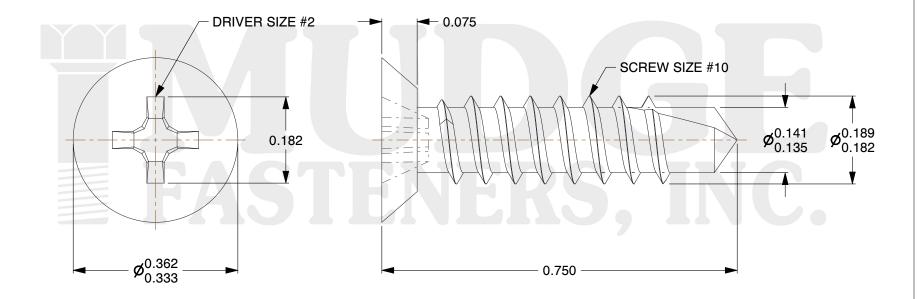

## Notes:

HEAD STYLE: UNDERCUT FLAT HEAD
SCREW TYPE: SELF DRILLING SCREW

3. DRIVE TYPE: PHILLIPS4. STANDARD: ANSI B18.2.1

5. MATERIAL: 18-8 STAINLESS STEEL

g www.mudgefasteners.com

This file and any associated information and specifications are provided for reference and evaluation purposes only and are subject to change without notice. Mudge Fasteners makes no representations, warranties, or guarantees as to the appropriateness, accuracy, completeness, or suitability for any purpose of the file, information, or specification. You are solely responsible for the use of the file, information, and specifications.

|                          |                                                         | UNIT   |
|--------------------------|---------------------------------------------------------|--------|
| COMPONENT<br>DESCRIPTION | 10X3/4 PHIL FLAT UNDERCUT<br>SELF DRILL STAINLESS, 18-8 | INCH   |
|                          |                                                         | SHEET  |
|                          |                                                         | 1 of 1 |
| PART NUMBER              | 132U10T075SS188                                         | SCALE  |
| MATERIAL                 | 18-8 STAINLESS STEEL                                    | 4.935  |