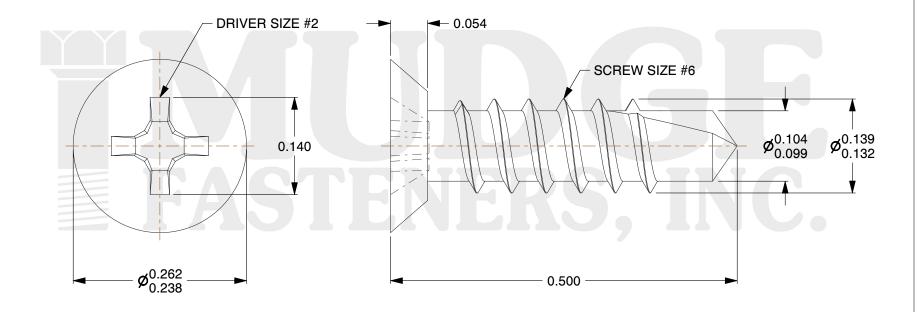

## Notes:

1. HEAD STYLE: UNDERCUT FLAT HEAD
2. SCREW TYPE: SELF DRILLING SCREW

3. DRIVE TYPE: PHILLIPS 4. STANDARD: ANSI B18.2.1

5. MATERIAL: 18-8 STAINLESS STEEL

@ www.mudgefasteners.com

This file and any associated information and specifications are provided for reference and evaluation purposes only and are subject to change without notice. Mudge Fasteners makes no representations, warranties, or guarantees as to the appropriateness, accuracy, completeness, or suitability for any purpose of the file, information, or specification. You are solely responsible for the use of the file, information, and specifications.

|                          |                                                        | UNIT   |
|--------------------------|--------------------------------------------------------|--------|
| COMPONENT<br>DESCRIPTION | #6X1/2 PHIL FLAT UNDERCUT<br>SELF DRILL 18-8 STAINLESS | INCH   |
|                          |                                                        | SHEET  |
|                          |                                                        | 1 of 1 |
| PART NUMBER              | 132U06T050SS188                                        | SCALE  |
| MATERIAL                 | 18-8 STAINLESS STEEL                                   | 7.222  |