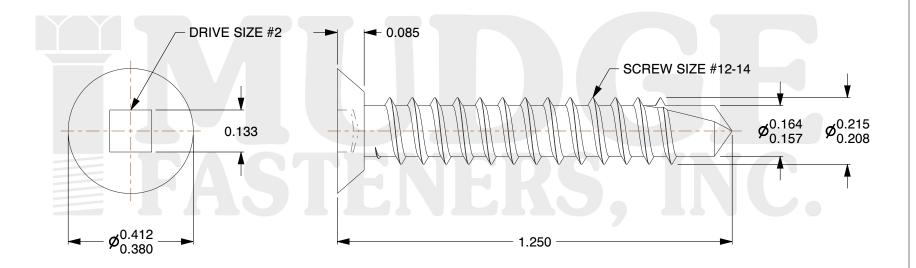

## Notes:

HEAD TYPE: UNDER CUT FLAT HEAD
SCREW TYPE: SELF DRILLING SCREW

3. DRIVE TYPE: SQUARE 4. STANDARD: ASNI B18.6.4

5. MATERIAL: STAINLESS STEEL 18-8

6. COLOR: ALUMINUM PAINT

g www.mudgefasteners.com

This file and any associated information and specifications are provided for reference and evaluation purposes only and are subject to change without notice. Mudge Fasteners makes no representations, warranties, or guarantees as to the appropriateness, accuracy, completeness, or suitability for any purpose of the file, information, or specification. You are solely responsible for the use of the file, information, and specifications.

|                          |                                                                                      | ONLI   |
|--------------------------|--------------------------------------------------------------------------------------|--------|
| COMPONENT<br>DESCRIPTION | 12-14X1-1/4 SQUARE FLAT UNDERCUT<br>SELF DRILL STAINLESS, 18-8 SS,<br>ALUMINUM PAINT | INCHE  |
|                          |                                                                                      | SHEET  |
|                          |                                                                                      | 1 of 1 |
| PART NUMBER              | 132SU12T125SS188AP                                                                   | SCALE  |
| MATERIAL                 | STAINLESS STEEL                                                                      | 3.291  |