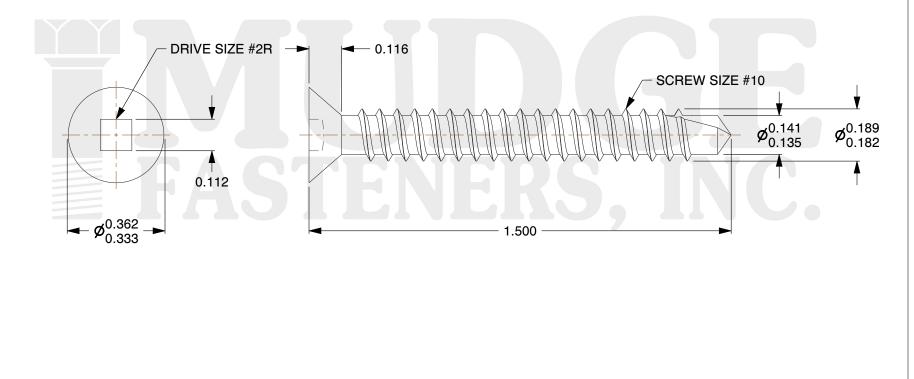

## Notes :

- 1. HEAD TYPE: FLAT HEAD
- 2. SCREW TYPE: SELF DRILLING SCREW
- 3. DRIVE TYPE: SQUARE
- 4. STANDARD: ANSI B18.6.4
- 5. MATERIAL: CARBON STEEL
- 6. FINISH: ZINC

| FASTENERS, INC.     | provided for referen | appropriateness, accuracy, completeness, or suitability for any<br>purpose of the file, information, or specification. You are<br>solely responsible for the use of the file, information, and | This drawing is the property of<br>Mudge Fasteners. It contains<br>confidential proprietary<br>information that is Mudge<br>Fasteners property. Do not<br>disclose to or duplicate for<br>others except as authorized by<br>Mudge Fasteners. | COMPONENT<br>DESCRIPTION | 10X1-1/2 SQUARE DRIVE FLAT<br>SELF-DRILL ZINC | UNIT<br>INCH    |
|---------------------|----------------------|------------------------------------------------------------------------------------------------------------------------------------------------------------------------------------------------|----------------------------------------------------------------------------------------------------------------------------------------------------------------------------------------------------------------------------------------------|--------------------------|-----------------------------------------------|-----------------|
|                     | appropriateness, acc |                                                                                                                                                                                                |                                                                                                                                                                                                                                              |                          |                                               | SHEET<br>1 of 1 |
|                     | solely responsible   |                                                                                                                                                                                                |                                                                                                                                                                                                                                              | PART NUMBER              | 132S10T150ZC                                  | SCALE           |
| 8 www.mudgefastener | com                  |                                                                                                                                                                                                |                                                                                                                                                                                                                                              | MATERIAL                 | CARBON STEEL                                  | 2.932           |