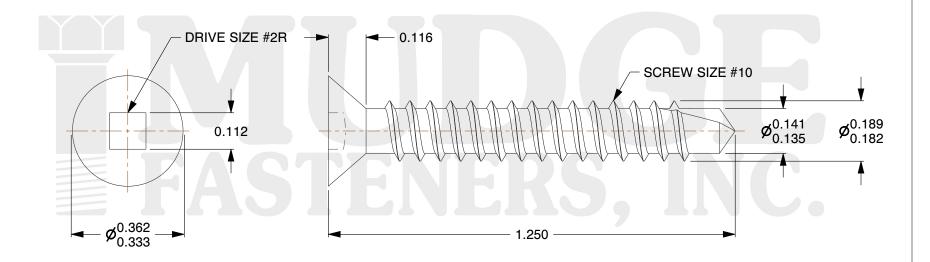

## Notes:

1. HEAD TYPE: FLAT HEAD

2. SCREW TYPE: SELF DRILLING SCREW

3. DRIVE TYPE: SQUARE4. STANDARD: ANSI B18.6.45. MATERIAL: CARBON STEEL

6. FINISH: ZINC

This file and any associated information and specifications are provided for reference and evaluation purposes only and are subject to change without notice. Mudge Fasteners makes no representations, warranties, or guarantees as to the appropriateness, accuracy, completeness, or suitability for any purpose of the file, information, or specification. You are solely responsible for the use of the file, information, and specifications.

| COMPONENT<br>DESCRIPTION | 10X1-1/4 SQUARE DRIVE FLAT<br>SELF-DRILL ZINC | UNIT   |
|--------------------------|-----------------------------------------------|--------|
|                          |                                               | INCH   |
|                          |                                               | SHEET  |
|                          |                                               | 1 of 1 |
| PART NUMBER              | 132S10T125ZC                                  | SCALE  |
| MATERIAL                 | CARBON STEEL                                  | 3.391  |