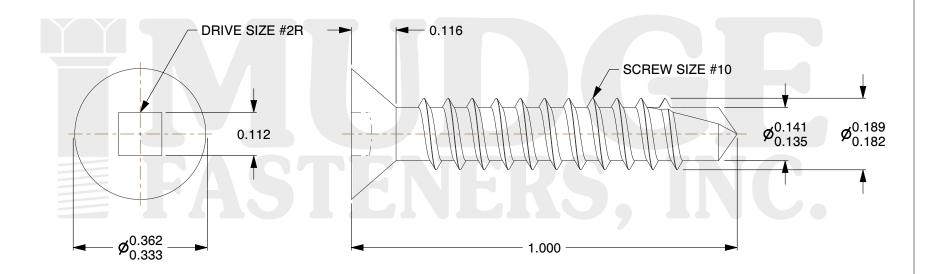

## Notes:

1. HEAD TYPE: FLAT HEAD

2. SCREW TYPE: SELF DRILLING SCREW

3. DRIVE TYPE: SQUARE4. STANDARD: ANSI B18.6.45. MATERIAL: STAINLESS STEEL

@www.mudgefasteners.com

This file and any associated information and specifications are provided for reference and evaluation purposes only and are subject to change without notice. Mudge Fasteners makes no representations, warranties, or guarantees as to the appropriateness, accuracy, completeness, or suitability for any purpose of the file, information, or specification. You are solely responsible for the use of the file, information, and specifications.

| COMPONENT<br>DESCRIPTION | #10X1 SQUARE DRIVE<br>FLAT SELF-DRILL STAINLESS | UNIT   |
|--------------------------|-------------------------------------------------|--------|
|                          |                                                 | INCH   |
|                          |                                                 | SHEET  |
|                          |                                                 | 1 of 1 |
| PART NUMBER              | 132S10T100SS                                    | SCALE  |
| MATERIAL                 | STAINLESS STEEL                                 | 4.020  |