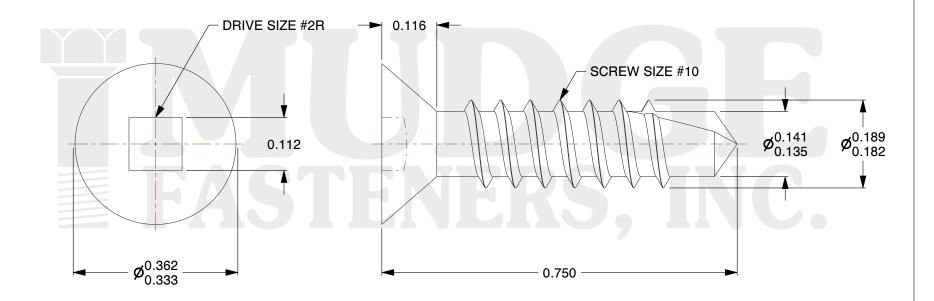

## Notes:

1. HEAD TYPE: FLAT HEAD

2. SCREW TYPE: SELF DRILLING SCREW

3. DRIVE TYPE: SQUARE 4. STANDARD: ANSI B18.6.4

5. MATERIAL: STAINLESS STEEL 18-8

@ www.mudgefasteners.com

This file and any associated information and specifications are provided for reference and evaluation purposes only and are subject to change without notice. Mudge Fasteners makes no representations, warranties, or guarantees as to the appropriateness, accuracy, completeness, or suitability for any purpose of the file, information, or specification. You are solely responsible for the use of the file, information, and specifications.

|                          |                                                     | UNIT   |
|--------------------------|-----------------------------------------------------|--------|
| COMPONENT<br>DESCRIPTION | 10X3/4 SQUARE DRIVE FLAT HEAD<br>SELF DRILL 18-8 SS | INCH   |
|                          |                                                     | SHEET  |
|                          |                                                     | 1 of 1 |
| PART NUMBER              | 132S10T075SS188                                     | SCALE  |
| MATERIAL                 | STAINLESS STEEL 18-8                                | 4.935  |