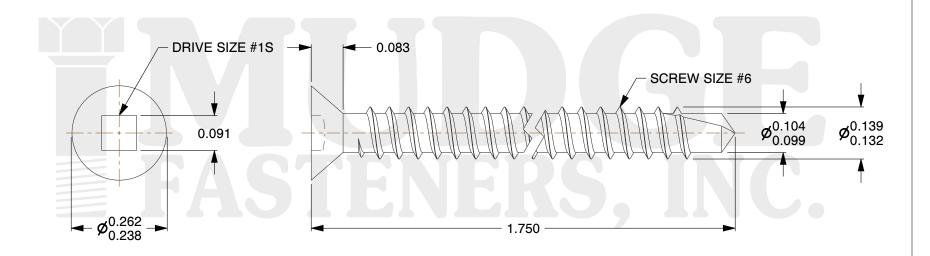

## Notes:

1. HEAD TYPE: FLAT HEAD

2. SCREW TYPE: SELF DRILLING SCREW

3. DRIVE TYPE: SQUARE4. STANDARD: ANSI B18.6.45. MATERIAL: CARBON STEEL

6. FINISH: ZINC

@ www.mudgefasteners.com

This file and any associated information and specifications are provided for reference and evaluation purposes only and are subject to change without notice. Mudge Fasteners makes no representations, warranties, or guarantees as to the appropriateness, accuracy, completeness, or suitability for any purpose of the file, information, or specification. You are solely responsible for the use of the file, information, and specifications.

|                          |                                               | UNIT   |
|--------------------------|-----------------------------------------------|--------|
| COMPONENT<br>DESCRIPTION | #6X1-3/4 SQUARE DRIVE FLAT<br>SELF DRILL ZINC | INCH   |
|                          |                                               | SHEET  |
|                          |                                               | 1 of 1 |
| PART NUMBER              | 132S06T175ZC                                  | SCALE  |
| MATERIAL                 | CARBON STEEL                                  | 4.000  |