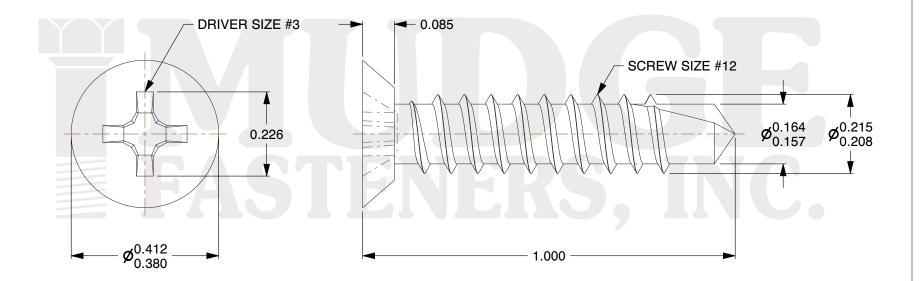

## Notes:

HEAD STYLE: UNDERCUT FLAT HEAD
SCREW TYPE: SELF DRILLING SCREW

3. DRIVE TYPE: PHILLIPS4. STANDARD: ANSI B18.2.15. MATERIAL: CARBON STEEL

@ www.mudgefasteners.com

This file and any associated information and specifications are provided for reference and evaluation purposes only and are subject to change without notice. Mudge Fasteners makes no representations, warranties, or guarantees as to the appropriateness, accuracy, completeness, or suitability for any purpose of the file, information, or specification. You are solely responsible for the use of the file, information, and specifications.

| COMPONENT<br>DESCRIPTION | #12X1 PHIL FLAT UNDERCUT<br>BI-FLEX STALGARD COATING,<br>EBN200-COLOR A1 | UNIT   |
|--------------------------|--------------------------------------------------------------------------|--------|
|                          |                                                                          | INCH   |
|                          |                                                                          | SHEET  |
|                          |                                                                          | 1 of 1 |
| PART NUMBER              | 132BF12T100SGA1                                                          | SCALE  |
| MATERIAL                 | CARBON STEEL                                                             | 3.880  |