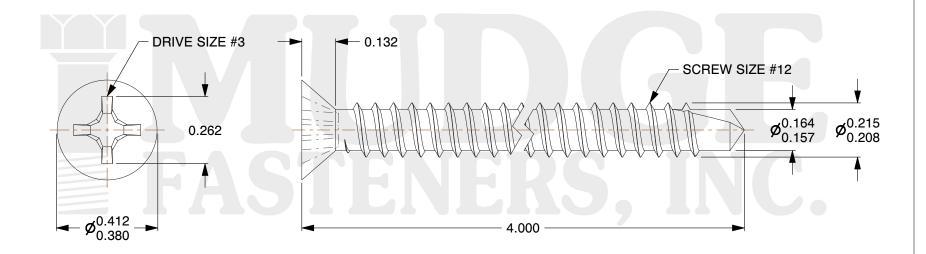

## Notes:

1. HEAD STYLE: FLAT HEAD

2. SCREW TYPE: SELF DRILLING SCREW

3. DRIVE TYPE: PHILLIPS4. STANDARD: ANSI B18.6.45. MATERIAL: STAINLESS STEEL

@ www.mudgefasteners.com

This file and any associated information and specifications are provided for reference and evaluation purposes only and are subject to change without notice. Mudge Fasteners makes no representations, warranties, or guarantees as to the appropriateness, accuracy, completeness, or suitability for any purpose of the file, information, or specification. You are solely responsible for the use of the file, information, and specifications.

|                          |                                      | UNIT   |
|--------------------------|--------------------------------------|--------|
| COMPONENT<br>DESCRIPTION | #12X4 PHIL FLAT SELF DRILL STAINLESS | INCH   |
|                          |                                      | SHEET  |
|                          |                                      | 1 of 1 |
| PART NUMBER              | 13212T400SS                          | SCALE  |
| MATERIAL                 | STAINLESS STEEL                      | 2.668  |