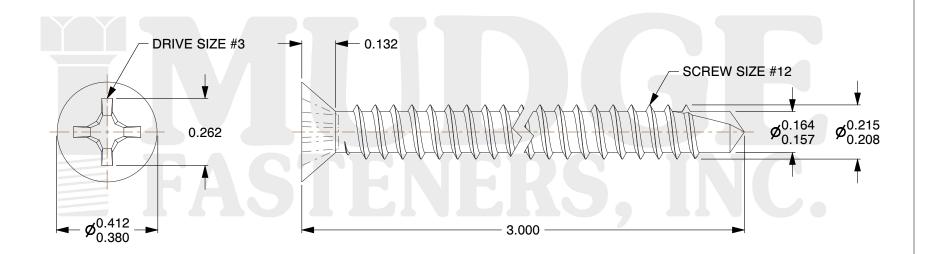

## Notes:

1. HEAD STYLE: FLAT HEAD

2. SCREW TYPE: SELF DRILLING SCREW

3. DRIVE TYPE: PHILLIPS 4. STANDARD: ANSI B18.6.4

5. MATERIAL: 316 STAINLESS STEEL

@ www.mudgefasteners.com

This file and any associated information and specifications are provided for reference and evaluation purposes only and are subject to change without notice. Mudge Fasteners makes no representations, warranties, or guarantees as to the appropriateness, accuracy, completeness, or suitability for any purpose of the file, information, or specification. You are solely responsible for the use of the file, information, and specifications.

|                          |                                            | UNIT   |
|--------------------------|--------------------------------------------|--------|
| COMPONENT<br>DESCRIPTION | 12X3 PHIL FLAT SELF DRILL 316<br>STAINLESS | INCH   |
|                          |                                            | SHEET  |
|                          |                                            | 1 of 1 |
| PART NUMBER              | 13212T300SS316                             | SCALE  |
| MATERIAL                 | 316 STAINLESS STEEL                        | 2.668  |