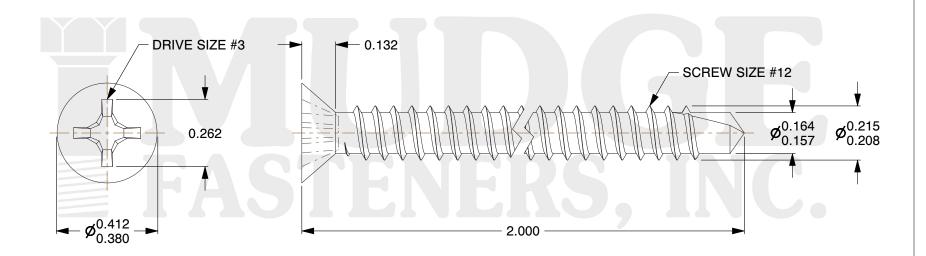

## Notes:

1. HEAD STYLE: FLAT HEAD

2. SCREW TYPE: SELF DRILLING SCREW

3. DRIVE TYPE: PHILLIPS4. STANDARD: ANSI B18.6.45. MATERIAL: STAINLESS STEEL

@ www.mudgefasteners.com

This file and any associated information and specifications are provided for reference and evaluation purposes only and are subject to change without notice. Mudge Fasteners makes no representations, warranties, or guarantees as to the appropriateness, accuracy, completeness, or suitability for any purpose of the file, information, or specification. You are solely responsible for the use of the file, information, and specifications.

|                          |                                      | UNIT   |
|--------------------------|--------------------------------------|--------|
| COMPONENT<br>DESCRIPTION | #12X2 PHIL FLAT SELF DRILL STAINLESS | INCH   |
|                          |                                      | SHEET  |
|                          |                                      | 1 of 1 |
| PART NUMBER              | 13212T200SS                          | SCALE  |
| MATERIAL                 | STAINLESS STEEL                      | 2.668  |