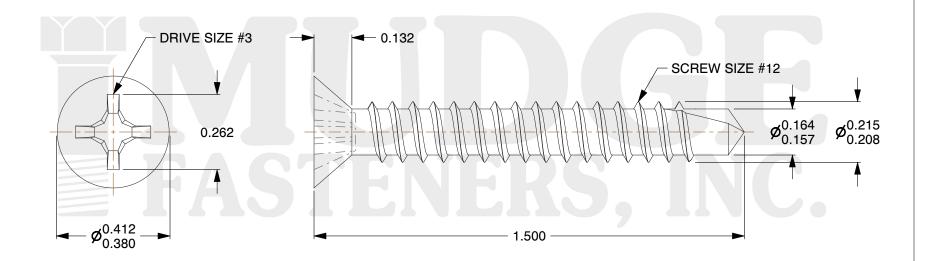

## Notes:

1. HEAD STYLE: FLAT HEAD

2. SCREW TYPE: SELF DRILLING SCREW

3. DRIVE TYPE: PHILLIPS 4. STANDARD: ANSI B18.6.4

5. MATERIAL: 410 STAINLESS STEEL

@ www.mudgefasteners.com

This file and any associated information and specifications are provided for reference and evaluation purposes only and are subject to change without notice. Mudge Fasteners makes no representations, warranties, or guarantees as to the appropriateness, accuracy, completeness, or suitability for any purpose of the file, information, or specification. You are solely responsible for the use of the file, information, and specifications.

|                          |                                                      | UNIT   |
|--------------------------|------------------------------------------------------|--------|
| COMPONENT<br>DESCRIPTION | #12X1-1/2 PH. FLAT SELF-DRILL<br>410 STAINLESS STEEL | INCH   |
|                          |                                                      | SHEET  |
|                          |                                                      | 1 of 1 |
| PART NUMBER              | 13212T150SS                                          | SCALE  |
| MATERIAL                 | 410 STAINLESS STEEL                                  | 2.989  |